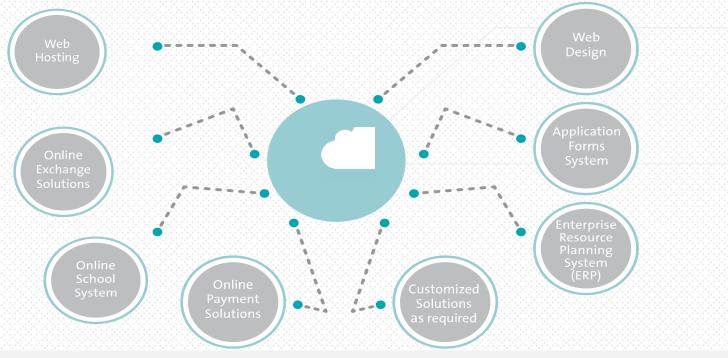

### **Cloud and E-solutions**

Natejsoft- UAE provides advanced technical E-solutions across a wide range of disciplines. All our e-solutions are designed to integrate into the existing infrastructure, independent of the incumbent manufacturer. Also, we can provide (hosting, web design, E commerce solutions, E-business applications and any custom E-solutions in addition to cloud storage service).

E-Software Solutions is not just about finding solutions, ibs all about going an extra mile to transform your intellectual vision into a reality. Creating the right solution isn't our only goal, but assisting you in its successful implementation is our major focus. We have variety of techniques that help us determine what your users need. e-Software Solutions leaves no stone unturned to meet your requirements as an organization - making it easy.