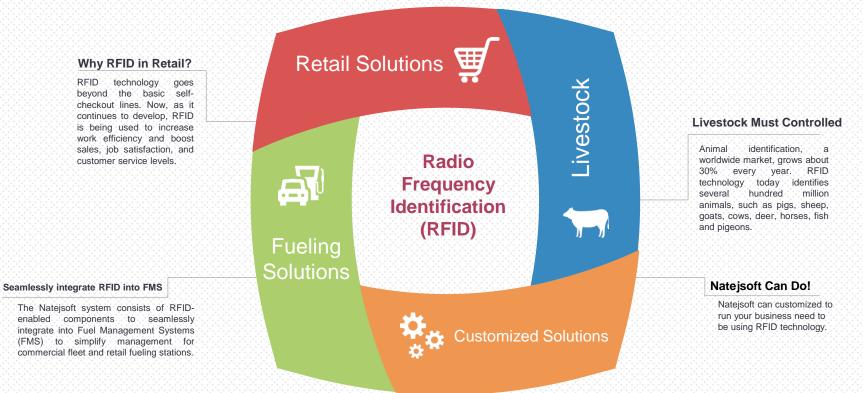

#### **RFID Solutions**

When you hear the term RFID used today it most commonly refers to the burgeoning business application for managing and tracking supply chains, especially in the materials, manufacturing, and retail industries. The supply chain business objective is to use RFID technology to not only take the just-in-time inventory concept to its next performance level but to support additional information functions ... from streamlining the product recall process and reducing theft and fraud, to further improving the type and quantity of product marketing information.

### **RFID** Solutions

When you hear the term RFID used today it most commonly refers to the burgeoning business application for managing and tracking supply chains, especially in the materials, manufacturing, and retail industries. The supply chain business objective is to use RFID technology to not only take the just-in-time inventory concept to its next performance level but to support additional information functions.