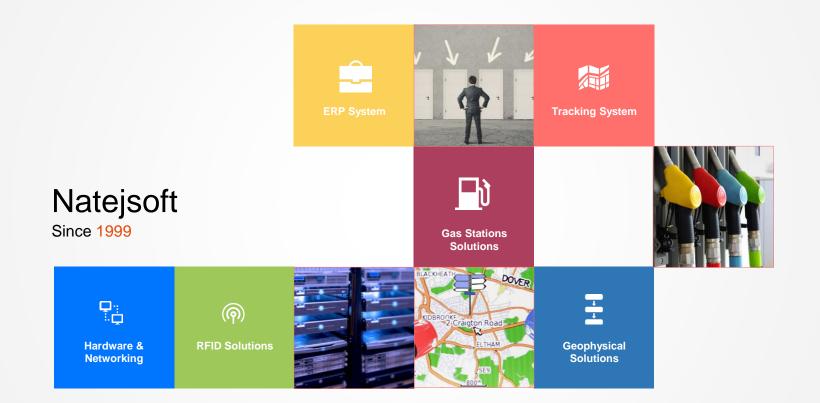

#### **Gas Station**

The Gas Stations Management system connects all the gas station procedures from selling through the fuel pumps or providing tanks with fuel or delivering gas service, therefore, the system provides comprehensive management of sales and inventory through direct connection with the devices available inside the station. Natejsoft provides you all of equipment and supplies gas stations of fuel Dispensers in all shapes and sizes, speeds and specifications. It also provides you with a automatic tank gauging system, tanks of fuel to the gas station and provide you with automatic payment machines.

#### **ERP System**

Natejsoft Software technology consists of unified systems and solutions for advanced enterprise resource planning (ERPs), and a wide variety of solutions that suit various business sectors, which can be used as separate models or as integrated information systems that serve the whole institution, and provide adequate support for the business activities execution. Our software solutions ensure easily usage of entering, updating, storing, sharing, retrieving data and resources and activities by clients. Our confidence came from our experts' ability to give the best solutions.

### Tracking System

If you are a car owner, you are concerned about the safety of your vehicle! If you manage a fleet of vehicles, then your concerns go beyond the safety of vehicles to the safety of personal and the customer satisfaction; "I want to know where my car is!" or "I want to know the status of the sem!" does this sound like you? If so, Natejsoft has the answer! With Natejsoft GIS management suite, you can easily and from the convenience of your desktop monitor your vehicle, not just which, you can even start or stop the vehicle remotely!

#### **RFID Solutions**

When you hear the term RFID used today it most commonly refers to the burgeoning business application for managing and tracking supply chains, especially in the materials, manufacturing, and retail industries. The supply chain business objective is to use RFID technology to not only take the just-in-time inventory concept to its next performance level but to support additional information functions ... from streamlining the product recall process and reducing theft and fraud, to further improving the type and quantity of product marketing information.

### Hardware and Networking

There are a variety of hardware components and networking solutions that allow users to make the most out of their personal and business computers. This hardware allows users to maximize their efficiency and make the most out of their resources. There are several types of computer, network, storage, laptops, servers, networks solutions and backup hardware.

#### **Geophysical Solutions**

Geophysical surveying techniques provide a toolbox of rapid, discrete and cost effective methods for the location and identification of subsurface features. Natejsoft solutions provide consultancy, survey design and site investigation services. We routinely apply state of the art instrumentation to the geophysical identification of subsurface features associated with man-made and natural phenomena. Our senior staffs have international research profiles through their work in geophysical data collection and interpretation, with work ongoing into new equipment and data processing software.

### **Gas** Stations Solutions

The Gas Stations Management system connects all the gas station procedures from selling through the fuel pumps or providing tanks with fuel or delivering gas service, therefore, the system provides comprehensive management of sales and inventory through direct connection with the devices available inside the station. Natejsoft provides you all of equipment and supplies gas stations of fuel Dispensers in all shapes and sizes, speeds and specifications. It also provides you with a automatic tank gauging system, tanks of fuel to the gas station and provide you with automatic payment machines.

### **RFID** Solutions

When you hear the term RFID used today it most commonly refers to the burgeoning business application for managing and tracking supply chains, especially in the materials, manufacturing, and retail industries. The supply chain business objective is to use RFID technology to not only take the just-in-time inventory concept to its next performance level but to support additional information functions.

## **Geophysical** Solutions

Geophysical surveying techniques provide a toolbox of rapid, discrete and cost effective methods for the location and identification of subsurface features. Natejsoft solutions provide consultancy, survey design and site investigation services. We routinely apply state of the art geophysical instrumentation to the identification of subsurface features associated with man-made and natural phenomena. Our senior staffs have international research profiles through their work in geophysical data collection and interpretation, with work ongoing into new equipment and data processing software.

## Hardware and Networking

There are a variety of hardware components and networking solutions that allow users to make the most out of their personal and business computers. This hardware allows users to maximize their efficiency and make the most out of their resources. There are several types of computer, network, storage, laptops, servers, networks solutions and backup hardware.