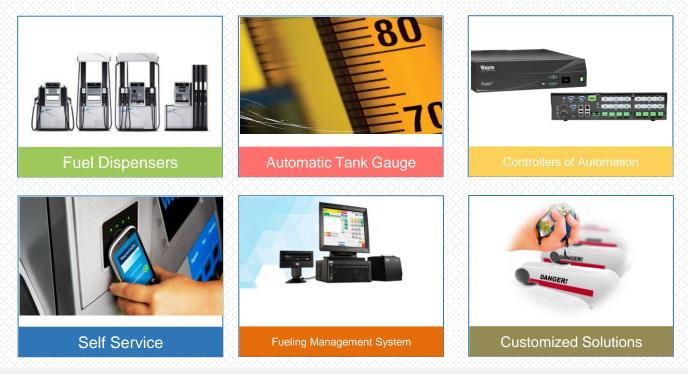

#### **Gas Station**

The Gas Stations Management system connects all the gas station procedures from selling through the fuel pumps or providing tanks with fuel or delivering gas service, therefore, the system provides comprehensive management of sales and inventory through direct connection with the devices available inside the station. Natejsoft provides you all of equipment and supplies gas stations of fuel Dispensers in all shapes and sizes, speeds and specifications. It also provides you with a automatic tank gauging system, tanks of fuel to the gas station and provide you with automatic payment machines.

### **Gas** Stations Solutions

The Gas Stations Management system connects all the gas station procedures from selling through the fuel pumps or providing tanks with fuel or delivering gas service, therefore, the system provides comprehensive management of sales and inventory through direct connection with the devices available inside the station. Natejsoft provides you all of equipment and supplies gas stations of fuel Dispensers in all shapes and sizes, speeds and specifications. It also provides you with a automatic tank gauging system, tanks of fuel to the gas station and provide you with automatic payment machines.